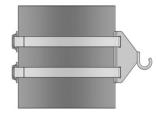

#### STEP 3

Move the carrying hook (58026.50) to a suitible location on the pole and wrap the first banding strap around the pole. Pull the end of the banding strap through the bridge of the metal buckle (58006.50). (Figure 7)

#### STEP 4

Bend remaining banding strap 90° so that it is perpedicular to the buckle. (Figure 8)

Figure 8 - Step 4

Repeat the steps 3 and 4 until other carrying hooks (58026.50) are loosely affixed to the pole with both banding straps.