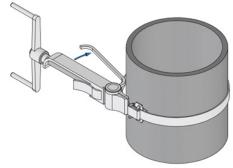

### **STEP 5**

Open the grip latch and bring the fixation tool in line with the excess strapping. Fit the banding strap into the slot in the tool nose and gripper block. (Figure 9)

Figure 9 - Step 5

### **STEP 6**

While pressing down on the grip latch with your thumb, turn the handle clockwise to create tension. (Figure 10)

Figure 10 - Step 6

Before you fully tighten the banding straps, make sure the carrying hooks are in the correct position.