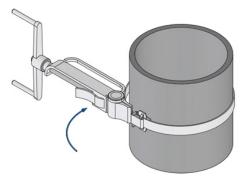

#### STEP 4

Bend remaining banding strap 90° so that it is perpedicular to the buckle. (Figure 8)

Figure 8 - Step 4

Repeat the steps 3 and 4 until other carrying hooks (58026.50) are loosely affixed to the pole with both banding straps.