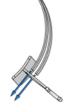

### **STEP 5**

Open the grip latch and bring the fixation tool in line with the excess strapping. Fit the banding strap into the slot in the tool nose and gripper block. (Figure 9)

Figure 9 - Step 5