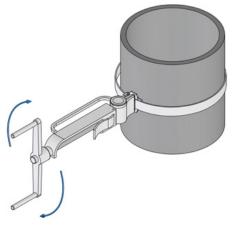

#### STEP 3

Move the carrying hook (58026.50) to a suitible location on the pole and wrap the first banding strap around the pole. Pull the end of the banding strap through the bridge of the metal buckle (58006.50). (Figure 7)

Figure 7 - Step 3