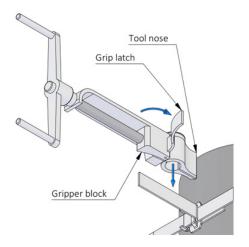

### **STEP 5**

Open the grip latch and bring the fixation tool in line with the excess strapping. Fit the banding strap into the slot in the tool nose and gripper block. (Figure 9)

Figure 9 - Step 5

### **STEP 6**

While pressing down on the grip latch with your thumb, turn the handle clockwise to create tension. (Figure 10)

Figure 10 - Step 6

Before you fully tighten the banding straps, make sure the carrying hooks are in the correct position.