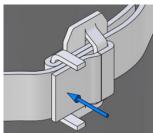

#### **STEP 8**

Roll the entire tool over the buckle 90°. (Figure 12)

Figure 12 - Step 8

As you roll the tool, you may need to relieve a bit of tension by rotating the handle counterclockwise a bit. Be careful not to relieve too much tension or this will result in a loose clamp.