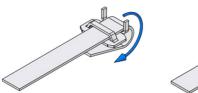

### **STEP 5**

Open the grip latch and bring the fixation tool in line with the excess strapping. Fit the banding strap into the slot in the tool nose and gripper block. (Figure 9)

Figure 9 - Step 5

### **STEP 6**

While pressing down on the grip latch with your thumb, turn the handle clockwise to create tension. (Figure 10)

Figure 10 - Step 6

Before you fully tighten the banding straps, make sure the carrying hooks are in the correct position.