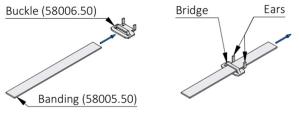

### STEP 1

For wrapping application the banding needed is approximately 3.5 times the pole diameter and additional 150 to 200 mm.

Take an appropriate length of metal banding (58005.50) and insert the end of the banding into the buckle (58006.50) through the bridge and past the ears. Leave 50 to 75 mm of banding extending past the buckle. (Figure 1 and Figure 2)

Figure 1 - Step 1.1

Figure 2 - Step 1.2

Bend the extended banding end around and underneath the buckle. (Figure 3)

Squeeze the bend to flatten it out. This will fix the banding to the buckle and prevent the banding pulling out during tensioning. (Figure 4)