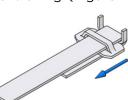

### **STEP 9**

Pull the cutting handle to cut the banding. Discard the cut-off banding and remove the fixation tool. (Figure 13)

Figure 13 - Step 9