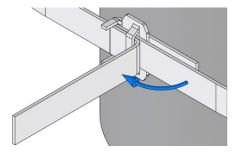

#### STEP 4

Bend remaining banding strap 90° so that it is perpedicular to the buckle. (Figure 8)

Figure 8 - Step 4

Repeat the steps 3 and 4 until other carrying hooks (58026.50) are loosely affixed to the pole with both banding straps.