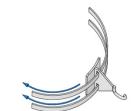

Figure 3 - Step 1.3

Figure 4 - Step 1.4

STEP 2

Run the prepared bands through the carrying

hook (58026.50). (Figure 5 and Figure 6)

Figure 5 - Step 2.1

Figure 6 - Step 2.2

ADAMLIGHTS AS Järvevana tee 9 11314 Tallinn, Estonia +372 6501830 sales@adam.ee www.adam.ee