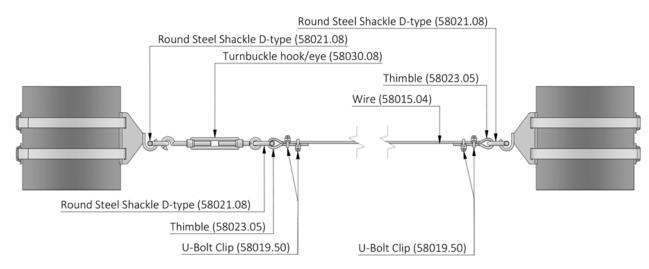

### **STEP 12**

Take all wire parts shown below and connect the wire between both carrying hooks. (Figure 17)

Figure 17 - Step 12

ADAMLIGHTS AS Järvevana tee 9 11314 Tallinn, Estonia +372 6501830 sales@adam.ee FOR MORE INFORMATION AND TECHNICAL DATA: www.adam.ee Made in Estonia

Give tention to the wirerope using the turnbuckle. Make sure all U-bolt clips, buckles etc are tight and safe.

Figure 18 - Fixed motif

ADAMLIGHTS AS Järvevana tee 9 11314 Tallinn, Estonia +372 6501830 sales@adam.ee www.adam.ee