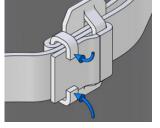

### **STEP 9**

Pull the cutting handle to cut the banding. Discard the cut-off banding and remove the fixation tool. (Figure 13)

Figure 13 - Step 9

### **STEP 10**

Using the hammer, press remaining branding stub down over the buckle, making sure it falls between the buckle ears. Then hammer the ears down, locking the banding strap in place. (Figure 14 and Figure 15)