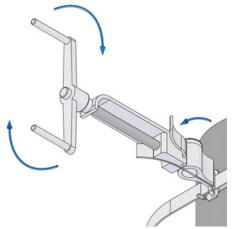

#### **STEP 7**

Continue turning the handle in a clockwise direction. When banding stops moving throught the buckle it has achieved maximum tension and you must stop turning the handle. (Figure 11)

Figure 11 - Step 7

#### **STEP 8**

Roll the entire tool over the buckle 90°. (Figure 12)

Figure 12 - Step 8

As you roll the tool, you may need to relieve a bit of tension by rotating the handle counterclockwise a bit. Be careful not to relieve too much tension or this will result in a loose clamp.