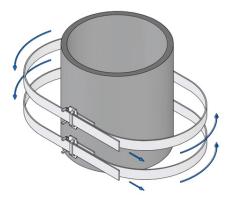

#### STEP 3

Move the carrying hook (58026.50) to a suitible location on the pole and wrap the first banding strap around the pole. Pull the end of the banding strap through the bridge of the metal buckle (58006.50). (Figure 7)

Figure 7 - Step 3