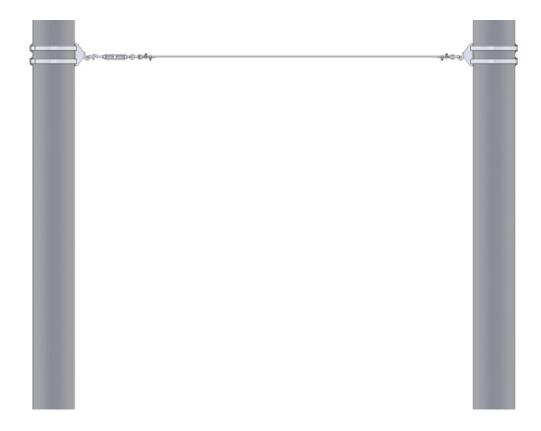

Give tention to the wirerope using the turnbuckle. Make sure all U-bolt clips, buckles etc are tight and safe.

Figure 18 - Fixed motif

ADAMLIGHTS AS Järvevana tee 9 11314 Tallinn, Estonia +372 6501830 sales@adam.ee www.adam.ee

### **General information**

This instructions manual (Original instructions) gives an overview of the WIREROPE OVER THE STREET MOTIF. The manual includes information about the manufacturer, intended use, installation, handling and maintenance of the product.