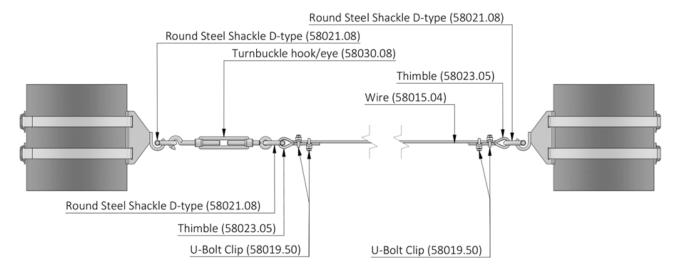

### **STEP 12**

Take all wire parts shown below and connect the wire between both carrying hooks. (Figure 17)

Figure 17 - Step 12

ADAMLIGHTS AS Järvevana tee 9 11314 Tallinn, Estonia +372 6501830 sales@adam.ee FOR MORE INFORMATION AND TECHNICAL DATA: www.adam.ee Made in Estonia

Give tention to the wirerope using the turnbuckle. Make sure all U-bolt clips, buckles etc are tight and safe.

Figure 18 - Fixed motif

ADAMLIGHTS AS Järvevana tee 9 11314 Tallinn, Estonia +372 6501830 sales@adam.ee www.adam.ee